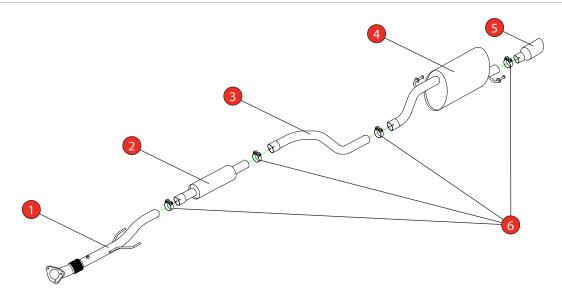

Estimated Fitting Time: 60 Minutes

| NO.     | PART NO.   | DESCRIPTION                  | QTY |  |  |
|---------|------------|------------------------------|-----|--|--|
| 1       | 859GM      | Front Pipe                   | 1   |  |  |
| 2       | 804GM      | Resonated Centre Section     | 1   |  |  |
| 3       | 806GM      | Link Pipe                    | 1   |  |  |
| 4       | 861GM      | Rear Silencer                | 1   |  |  |
| 5       | Z023.10061 | Ø100mm Polished Daytona Trim | 1   |  |  |
| Fit Kit |            |                              |     |  |  |
| 6       | Z016.10064 | 65mm H/D Clamp               | 4   |  |  |